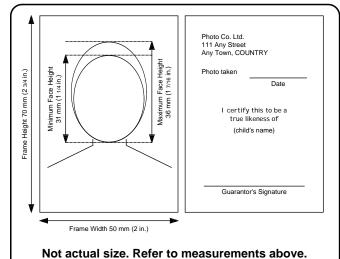

| Child G                                                                                                                                                                                                                                                                                                                                                                                         | eneral Pas                                                                                                                                                                                | sport A                                                                                                                                     | oplication                                                                                                                                                                                                               | Information<br>Protected                                                                                                                                                                                                    |                                                                                                                                                                                                                                                                                                                                     |  |
|-------------------------------------------------------------------------------------------------------------------------------------------------------------------------------------------------------------------------------------------------------------------------------------------------------------------------------------------------------------------------------------------------|-------------------------------------------------------------------------------------------------------------------------------------------------------------------------------------------|---------------------------------------------------------------------------------------------------------------------------------------------|--------------------------------------------------------------------------------------------------------------------------------------------------------------------------------------------------------------------------|-----------------------------------------------------------------------------------------------------------------------------------------------------------------------------------------------------------------------------|-------------------------------------------------------------------------------------------------------------------------------------------------------------------------------------------------------------------------------------------------------------------------------------------------------------------------------------|--|
| for Canadians under 16 y                                                                                                                                                                                                                                                                                                                                                                        | /ears of age a                                                                                                                                                                            | pplying in                                                                                                                                  | Canada or fr                                                                                                                                                                                                             |                                                                                                                                                                                                                             |                                                                                                                                                                                                                                                                                                                                     |  |
| for Canadians under 16 y<br>Warning—Any false or misleading statement<br>of any material fact, may result in the refusal<br>services, and may be grounds for criminal pro-<br>sections of this form and/or refuse to conse                                                                                                                                                                      | with respect to this appl<br>to issue a passport, the r<br>psecution. Your applicati                                                                                                      | ication and any sup<br>evocation of a curr<br>on will not be proce                                                                          | porting document, incl<br>ently valid passport, or<br>ssed if you fail to comp                                                                                                                                           | uding the concealment<br>the refusal of passport<br>plete all of the required                                                                                                                                               |                                                                                                                                                                                                                                                                                                                                     |  |
| sections of this form and/or refuse to conse                                                                                                                                                                                                                                                                                                                                                    | nt to the exchange or dis<br>passport se<br>CAPITAL LETTER                                                                                                                                | closure of any pers<br>rvices.<br>Susing black                                                                                              | onal information requi                                                                                                                                                                                                   | red for the delivery of                                                                                                                                                                                                     |                                                                                                                                                                                                                                                                                                                                     |  |
| (1) Child's Person                                                                                                                                                                                                                                                                                                                                                                              |                                                                                                                                                                                           |                                                                                                                                             |                                                                                                                                                                                                                          | tion I)                                                                                                                                                                                                                     |                                                                                                                                                                                                                                                                                                                                     |  |
| Surname (last name)                                                                                                                                                                                                                                                                                                                                                                             |                                                                                                                                                                                           | <b>\</b>                                                                                                                                    | ·····                                                                                                                                                                                                                    | - /                                                                                                                                                                                                                         | _                                                                                                                                                                                                                                                                                                                                   |  |
|                                                                                                                                                                                                                                                                                                                                                                                                 |                                                                                                                                                                                           |                                                                                                                                             |                                                                                                                                                                                                                          |                                                                                                                                                                                                                             |                                                                                                                                                                                                                                                                                                                                     |  |
| Given name(s)                                                                                                                                                                                                                                                                                                                                                                                   |                                                                                                                                                                                           |                                                                                                                                             |                                                                                                                                                                                                                          |                                                                                                                                                                                                                             | -                                                                                                                                                                                                                                                                                                                                   |  |
|                                                                                                                                                                                                                                                                                                                                                                                                 |                                                                                                                                                                                           |                                                                                                                                             |                                                                                                                                                                                                                          |                                                                                                                                                                                                                             | Date of travel                                                                                                                                                                                                                                                                                                                      |  |
| Surname (last name) at birth                                                                                                                                                                                                                                                                                                                                                                    | Fo                                                                                                                                                                                        | ormer surname                                                                                                                               | e (last name)                                                                                                                                                                                                            |                                                                                                                                                                                                                             |                                                                                                                                                                                                                                                                                                                                     |  |
|                                                                                                                                                                                                                                                                                                                                                                                                 | of birth                                                                                                                                                                                  |                                                                                                                                             |                                                                                                                                                                                                                          |                                                                                                                                                                                                                             |                                                                                                                                                                                                                                                                                                                                     |  |
| Year Month Day City                                                                                                                                                                                                                                                                                                                                                                             |                                                                                                                                                                                           |                                                                                                                                             | Country                                                                                                                                                                                                                  |                                                                                                                                                                                                                             | Prov./Terr./State(if applicabl                                                                                                                                                                                                                                                                                                      |  |
| Sex Female Eye co                                                                                                                                                                                                                                                                                                                                                                               | lour                                                                                                                                                                                      | Current hair                                                                                                                                | colour                                                                                                                                                                                                                   | Height (cm/in)                                                                                                                                                                                                              | Weight (kg/lbs)                                                                                                                                                                                                                                                                                                                     |  |
| Current home address                                                                                                                                                                                                                                                                                                                                                                            |                                                                                                                                                                                           |                                                                                                                                             |                                                                                                                                                                                                                          |                                                                                                                                                                                                                             |                                                                                                                                                                                                                                                                                                                                     |  |
| Number Street<br>Mailing address (if different from                                                                                                                                                                                                                                                                                                                                             | abovo)                                                                                                                                                                                    | Apartment Cit                                                                                                                               | у                                                                                                                                                                                                                        |                                                                                                                                                                                                                             | Province/Territory/State Postal/ZIP code                                                                                                                                                                                                                                                                                            |  |
|                                                                                                                                                                                                                                                                                                                                                                                                 | above)                                                                                                                                                                                    |                                                                                                                                             |                                                                                                                                                                                                                          |                                                                                                                                                                                                                             |                                                                                                                                                                                                                                                                                                                                     |  |
| Number Street<br>Children 11 years of age or over                                                                                                                                                                                                                                                                                                                                               | must sign in the                                                                                                                                                                          | Apartment Cit                                                                                                                               |                                                                                                                                                                                                                          | Void if signat                                                                                                                                                                                                              | Province/Territory/State Postal/ZIP code ure touches border                                                                                                                                                                                                                                                                         |  |
| <b>Note:</b> At no time should a perso signature box.                                                                                                                                                                                                                                                                                                                                           |                                                                                                                                                                                           |                                                                                                                                             |                                                                                                                                                                                                                          | tora n orginal                                                                                                                                                                                                              |                                                                                                                                                                                                                                                                                                                                     |  |
| Date                                                                                                                                                                                                                                                                                                                                                                                            | Signed at                                                                                                                                                                                 |                                                                                                                                             |                                                                                                                                                                                                                          |                                                                                                                                                                                                                             |                                                                                                                                                                                                                                                                                                                                     |  |
| Year Month Day                                                                                                                                                                                                                                                                                                                                                                                  |                                                                                                                                                                                           |                                                                                                                                             |                                                                                                                                                                                                                          |                                                                                                                                                                                                                             |                                                                                                                                                                                                                                                                                                                                     |  |
|                                                                                                                                                                                                                                                                                                                                                                                                 | City                                                                                                                                                                                      | Province/Territe                                                                                                                            |                                                                                                                                                                                                                          | • •                                                                                                                                                                                                                         | see Instructions, section I)                                                                                                                                                                                                                                                                                                        |  |
|                                                                                                                                                                                                                                                                                                                                                                                                 |                                                                                                                                                                                           |                                                                                                                                             |                                                                                                                                                                                                                          | ctions, section                                                                                                                                                                                                             | J)                                                                                                                                                                                                                                                                                                                                  |  |
| <ul> <li>Is the child currently the subject<br/>the care of a provincial/territoria</li> <li>Are there any separation agree<br/>pertaining to custody of, mobili</li> </ul>                                                                                                                                                                                                                     | ements, court orde                                                                                                                                                                        | ers or legal pro                                                                                                                            | n Canada?<br>Deceedings                                                                                                                                                                                                  | No     Yes       No     Yes                                                                                                                                                                                                 | If yes, include <b>all</b> documents                                                                                                                                                                                                                                                                                                |  |
| Applicant (parent                                                                                                                                                                                                                                                                                                                                                                               |                                                                                                                                                                                           |                                                                                                                                             |                                                                                                                                                                                                                          | Other parent o                                                                                                                                                                                                              | r legal guardian                                                                                                                                                                                                                                                                                                                    |  |
| Surname (last name) at your birth                                                                                                                                                                                                                                                                                                                                                               |                                                                                                                                                                                           | Surname (las                                                                                                                                | st name) at your birth                                                                                                                                                                                                   |                                                                                                                                                                                                                             |                                                                                                                                                                                                                                                                                                                                     |  |
| Given name(s)                                                                                                                                                                                                                                                                                                                                                                                   |                                                                                                                                                                                           |                                                                                                                                             | Given name(                                                                                                                                                                                                              | (c)                                                                                                                                                                                                                         |                                                                                                                                                                                                                                                                                                                                     |  |
| Given name(3)                                                                                                                                                                                                                                                                                                                                                                                   |                                                                                                                                                                                           |                                                                                                                                             | Given name(                                                                                                                                                                                                              | 3)                                                                                                                                                                                                                          |                                                                                                                                                                                                                                                                                                                                     |  |
| Date of birth<br>Year Month Day                                                                                                                                                                                                                                                                                                                                                                 | untry of birth                                                                                                                                                                            |                                                                                                                                             | Date of birth<br>Year                                                                                                                                                                                                    | Month Day                                                                                                                                                                                                                   | untry of birth                                                                                                                                                                                                                                                                                                                      |  |
| Relationship with other parent                                                                                                                                                                                                                                                                                                                                                                  | Date of marriage                                                                                                                                                                          | (if applicable)<br>Month Day                                                                                                                | Relationship                                                                                                                                                                                                             | with parent applying                                                                                                                                                                                                        | Date of marriage (if applicable)                                                                                                                                                                                                                                                                                                    |  |
| Address                                                                                                                                                                                                                                                                                                                                                                                         |                                                                                                                                                                                           |                                                                                                                                             | Address                                                                                                                                                                                                                  |                                                                                                                                                                                                                             |                                                                                                                                                                                                                                                                                                                                     |  |
| Telephone (daytime) Telephone (other)                                                                                                                                                                                                                                                                                                                                                           |                                                                                                                                                                                           |                                                                                                                                             | Telephone (d                                                                                                                                                                                                             | Telephone (daytime) Telephone (other)                                                                                                                                                                                       |                                                                                                                                                                                                                                                                                                                                     |  |
|                                                                                                                                                                                                                                                                                                                                                                                                 |                                                                                                                                                                                           |                                                                                                                                             |                                                                                                                                                                                                                          | ayuno)                                                                                                                                                                                                                      |                                                                                                                                                                                                                                                                                                                                     |  |
| Cell number (optional)                                                                                                                                                                                                                                                                                                                                                                          |                                                                                                                                                                                           |                                                                                                                                             | Cell number (                                                                                                                                                                                                            |                                                                                                                                                                                                                             |                                                                                                                                                                                                                                                                                                                                     |  |
| Cell number (optional)<br>Declaration—I declare that the child named abor<br>legal guardian of this child and that the statemer<br>I have read and understood the Warning at the<br>(see section P). I consent to the collection, use a<br>of the child by Passport Canada Program—Citiz<br>government institutions, Government of Canada<br>in the Privacy Notice Statement in the Instruction | ive is a Canadian citizen, t<br>ts made in this application<br>op of this page and the Pr<br>ind disclosure of my perso<br>enship and Immigration Ca<br>offices abroad and third pr       | are true. I declare the<br>ivacy Notice Statement<br>anal information and the<br>inada, other federal                                       | r<br>Declaration—I de<br>legal guardian of ti<br>I have read and ur<br>(see section P). I o<br>of the child by Pas<br>government institu                                                                                 | optional)<br>inclare that the child named abounds<br>his child and that the statement<br>inderstood the <b>Warning</b> at the<br>consent to the collection, use a<br>sport Canada Program—Citiz                             | ove is a Canadian citizen, that I am the parent or<br>tts made in this application are true. I declare that<br>top of this page and the Privacy Notice Statement<br>and disclosure of my personal information and tha<br>enship and Immigration Canada, other federal<br>offices abroad and third party entities as outlined<br>ts. |  |
| Declaration—I declare that the child named abore<br>legal guardian of this child and that the statemer<br>I have read and understood the <b>Warning</b> at the<br>(see section P). I consent to the collection, use a<br>of the child by Passport Canada Program—Citiz<br>government institutions, Government of Canada                                                                         | we is a Canadian citizen, t<br>ts made in this application<br>top of this page and the Pr<br>and disclosure of my perso<br>anship and Immigration Ca<br>offices abroad and third pr<br>s. | are true. I declare the<br>ivacy Notice Stateme<br>nal information and the<br>inada, other federal<br>arty entities as outline<br>Signed at | r<br>at<br>tat<br>ed<br>d<br>d<br>d<br>d<br>d<br>d<br>d<br>d<br>d<br>cell number (<br>Declaration—I de<br>legal guardian of ti<br>I have read and ur<br>of the child by Pas<br>government institu<br>in the Privacy Noti | optional)<br>inclare that the child named about<br>his child and that the statement<br>derstood the <b>Warning</b> at the<br>consent to the collection, use a<br>sport Canada Program—Citiz<br>titons, Government of Canada | tis made in this application are true. I declare that<br>top of this page and the Privacy Notice Statement<br>and disclosure of my personal information and tha<br>enship and Immigration Canada, other federal<br>offices abroad and third party entities as outlined<br>ns.                                                       |  |